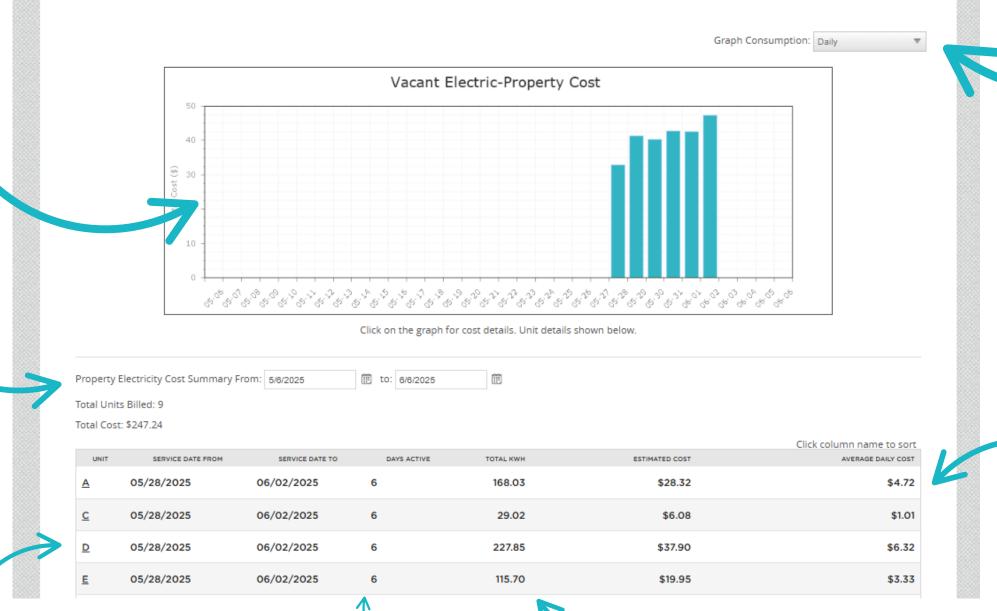

### Step 6: Resident Enrollment Page

# Referral Program

- Give your residents peace of mind in choosing AE Texas, your trusted energy partner, to help create a seamless move-in experience for them.
- Earn money back when residents sign up through your portal referral link. Use dollars toward property enhancements, community events, and more.