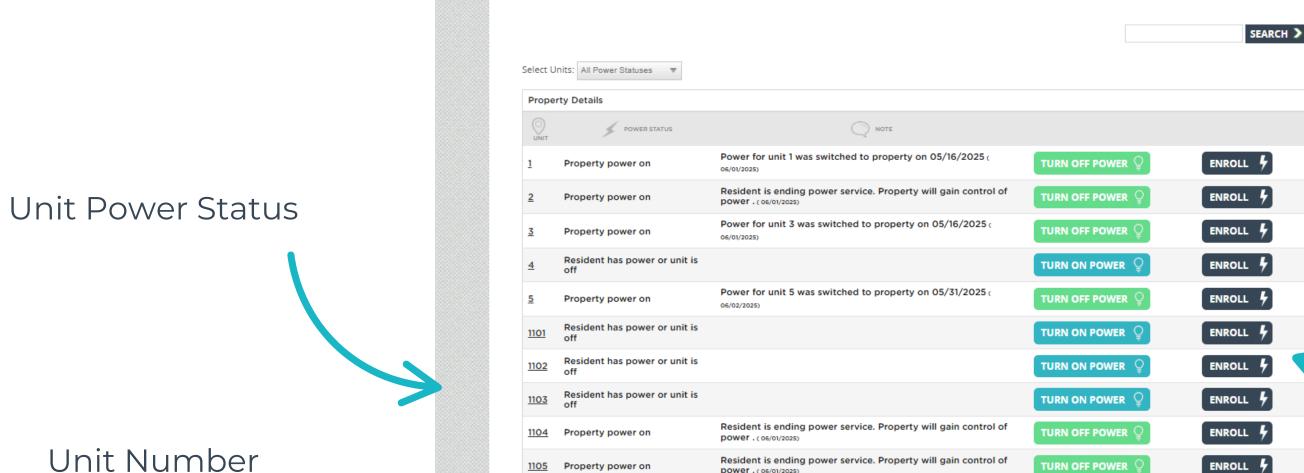

### Step 3: Units Status Listing Page

**ALERTS** 

ESIID SEARCH >

**ENROLL** 

REFERRAL INFORMATION 4

ENROLL 4

ACTIVITY

**UNIT STATUS LISTING** 

Refer your residents to AE Texas - great rates and reliable service!

**PROPERTIES** 

Resident is ending power service. Property will gain control of

USAGE AND BILLING

**USERS** 

TURN OFF POWER

Enroll a Unit for New Electricity Through Referral Program

Click Here to Turn Power On/Off

**Blue** = Power Needs to be Turned On **Green** = Power Needs to be Turned Off

Notes for Every Unit

Property power on

# Step 4: Properties Listing Page

<u>103</u> 0

<u>104</u> 0

<u>105</u> 0

10443722222853993

10443722222853994

10443722222853995

Resident has power or unit is off

Resident has power or unit is off

Resident has power or unit is off

No

No

No

ESIID SEARCH >

Unit Number