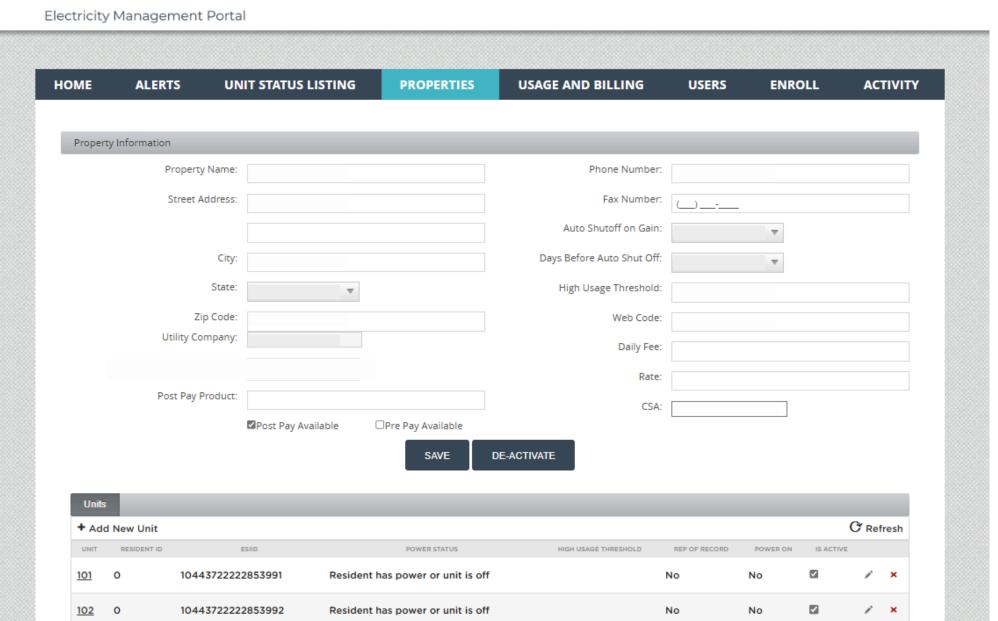

# Step 4: Properties Listing Page

<u>103</u> 0

<u>104</u> 0

<u>105</u> 0

10443722222853993

10443722222853994

10443722222853995

Resident has power or unit is off

Resident has power or unit is off

Resident has power or unit is off

No

No

No

ESIID SEARCH >

Unit Number