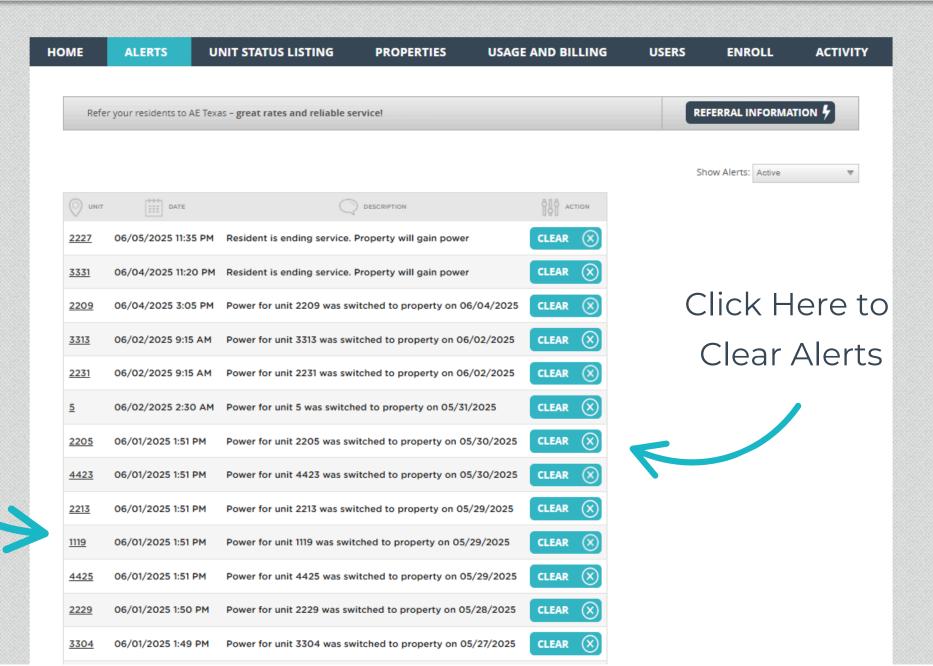

### Step 3: Units Status Listing Page

**ALERTS** 

ESIID SEARCH >

**ENROLL** 

REFERRAL INFORMATION 4

ENROLL 4

ACTIVITY

**UNIT STATUS LISTING** 

Refer your residents to AE Texas - great rates and reliable service!

**PROPERTIES** 

Resident is ending power service. Property will gain control of

USAGE AND BILLING

**USERS** 

TURN OFF POWER

Enroll a Unit for New Electricity Through Referral Program

Click Here to Turn Power On/Off

**Blue** = Power Needs to be Turned On **Green** = Power Needs to be Turned Off

Notes for Every Unit

Property power on