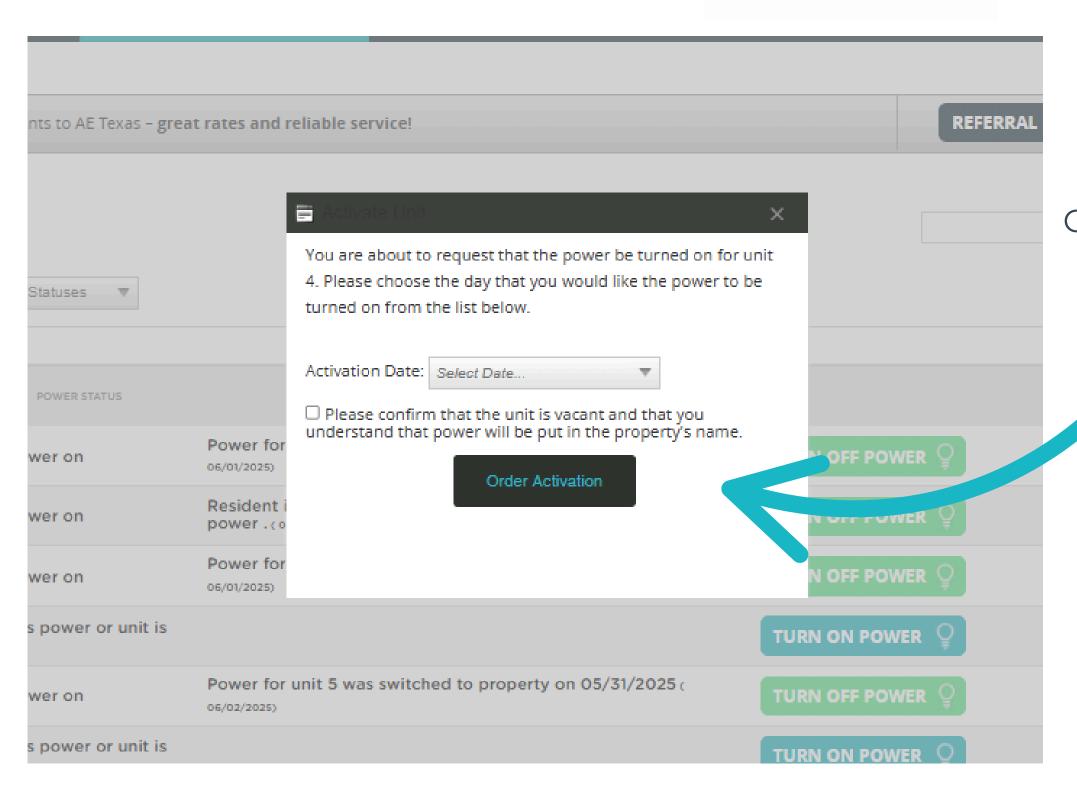

# Step 3.1: Units Status Listing Page - Turning On/Off Unit

Choose date and hit Order Activation/Deactivation